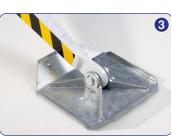

#### Standard features in all DINO XT-models:

- Driving system; easy to move at work site (picture I)
- Spacious basket; capacity 215 kg (picture 2)
- Large outrigger plates 280 x 360 mm (picture 3)
- Continuous rotation of the boom; easy and functional
- Stable to tow