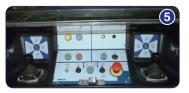

### Options for all DINO XT-models:

- Cable steering for driving (picture 4)
- Two joystick steering (picture 5)
- Outrigger limit switch indicator (picture 6)
- Petrol or diesel power pack (petrol power pack standard in 210XT and 260XTD)
- Automatic leveling