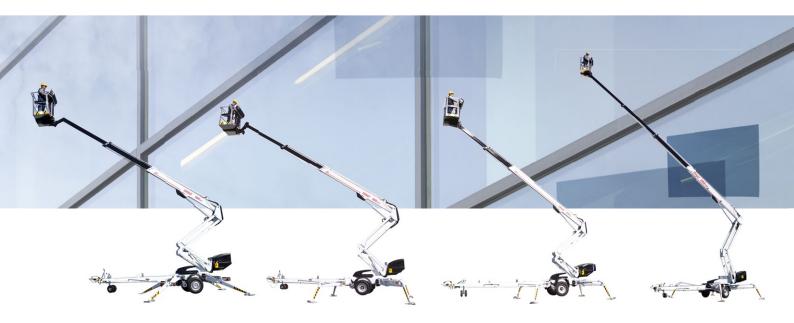

# DINO® TRAILERS

- Trailer mounted XT series
- Working heights 16.0–26.0 m
- Articulated, telescopic boom

# **Trailer mounted XT series**