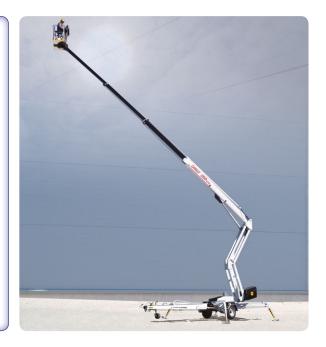

#### DINO<sup>®</sup> 260xtd

- Driving, operation of outriggers and boom movements from the basket
- Automatic leveling as standard
- Honda engine as standard

#### Technical data

| Max. working height   | 26.00 m       |
|-----------------------|---------------|
| Max. platform height  | 24.00 m       |
| Max. outreach         | 11.70 m       |
| Support width         | 4.40/4.85 m   |
| Lifting capacity      | 215 kg        |
| Basket size           | 0.70 x 1.30 m |
| Boom rotation         | cont.         |
| Basket rotation       | 90°           |
| Boom control          | proport.      |
| Transport length      | 8.11 m        |
| Transport width       | 2.05 m        |
| Transport height      | 2.43 m        |
| Weight                | 3495 kg       |
| Driving system        | std           |
| AC-socket             | std           |
| in the basket x 2     |               |
| Electro motor         | std           |
| Petrol power pack     | std           |
| Diesel power pack     | opt.          |
| Gradeability          | 25%           |
| Drive from the basket | std           |
|                       |               |