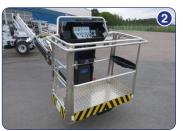

#### Standard features in all DINO XT-models:

- Driving system; easy to move at work site (picture I)
- Spacious basket; capacity 215 kg (picture 2)
- Large outrigger plates 280 x 360 mm (picture 3)
- Continuous rotation of the boom; easy and functional
- Stable to tow