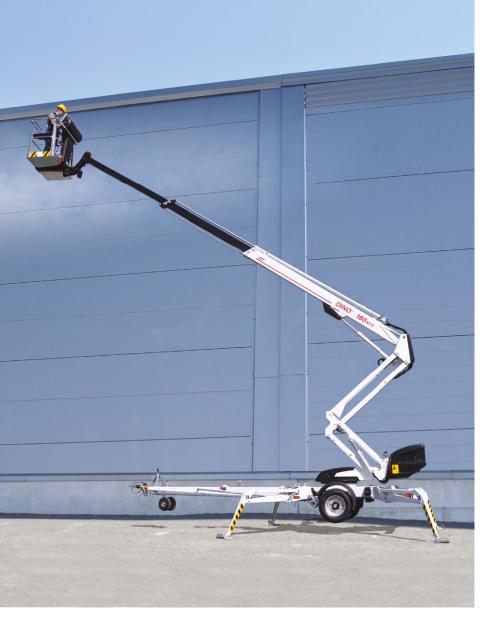

#### **DINO® 180**хт и

- Spider outriggers; great leveling capability in slopy terrain
- Large outreach II.2 m
- 180° hydraulic basket rotation
- Safe and easy to operate