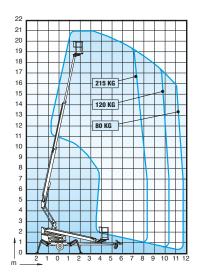

#### **DINO®** 160xt

- Maximum outreach with full basket load
- Compact size
- Transport length only 5.99 m
- Total weight less than 2000 kg including engine

# Technical data

| Max. working height  | 16.00 m       |
|----------------------|---------------|
| Max. platform height | 14.00 m       |
| Max. outreach        | 9.10 m        |
| Support width        | 3.8/4.2 m     |
| Lifting capacity     | 215 kg        |
| Basket size          | 0.70 x 1.30 m |
| Boom rotation        | cont.         |
| Basket rotation      | 90°           |
| Boom control         | proport.      |
| Transport length     | 5.99 m        |
| Transport width      | 1.80 m        |
| Transport height     | 2.29 m        |
| Weight               | 1960 kg       |
| Driving system       | std           |
| AC-socket            | std           |
| in the basket x 2    |               |
| Electro motor        | std           |
| Petrol power pack    | opt.          |
| Diesel power pack    | opt.          |
| Gradeability         | 25%           |
|                      |               |