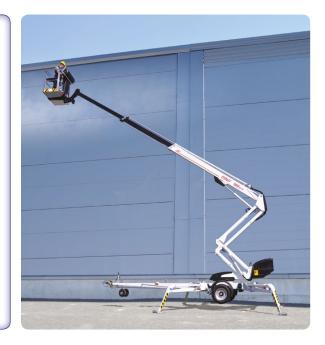

#### **DINO® 210**xT

- Spider outriggers; great leveling capability in slopy terrain
- Honda engine as standard
- Articulating and telescopic boom structure; large outreach