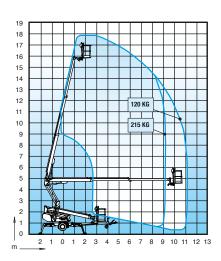

#### **DINO® 210**xT

- Spider outriggers; great leveling capability in slopy terrain
- Honda engine as standard
- Articulating and telescopic boom structure; large outreach

#### Technical data

| Max. working height  | 21.00 m      |
|----------------------|--------------|
| Max. platform height | 19.00 m      |
| Max. outreach        | 11.70 m      |
| Support width        | 3.9/4.3 m    |
| Lifting capacity     | 215 kg       |
| Basket size          | 0.70 x1.30 m |
| Boom rotation        | cont.        |
| Basket rotation      | 90°          |
| Boom control         | proport.     |
| Transport length     | 7.80 m       |
| Transport width      | 1.93 m       |
| Transport height     | 2.29 m       |
| Weight               | 2465 kg      |
| Driving system       | std          |
| AC-socket            | std          |
| in the basket x 2    |              |
| Electro motor        | std          |
| Petrol power pack    | std          |
| Diesel power pack    | opt.         |
| Gradeability         | 25%          |
|                      |              |