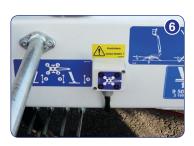

### Options for all DINO XT-models:

- Cable steering for driving (picture 4)
- Two joystick steering (picture 5)
- Outrigger limit switch indicator (picture 6)
- Petrol or diesel power pack (petrol power pack standard in 210XT and 260XTD)
- Automatic leveling