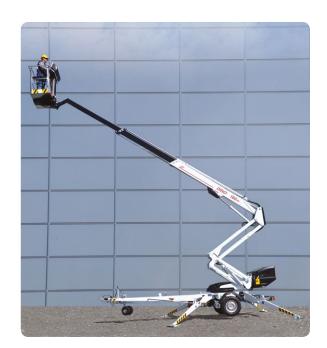

#### **DINO®** 160xt

- Maximum outreach with full basket load
- Compact size
- Transport length only 5.99 m
- Total weight less than 2000 kg including engine