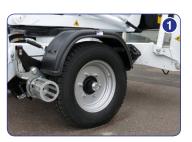

#### Standard features in all DINO XT-models:

- Driving system; easy to move at work site (picture I)
- Spacious basket; capacity 215 kg (picture 2)
- Large outrigger plates 280 x 360 mm (picture 3)
- Continuous rotation of the boom; easy and functional
- Stable to tow