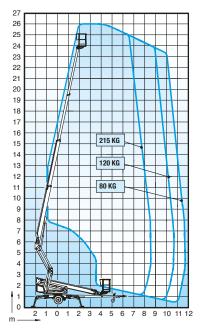

#### DINO<sup>®</sup> 260xtd

- Driving, operation of outriggers and boom movements from the basket
- Automatic leveling as standard
- Honda engine as standard

#### Technical data

| Max. working height   | 26.00 m       |
|-----------------------|---------------|
| Max. platform height  | 24.00 m       |
| Max. outreach         | 11.70 m       |
| Support width         | 4.40/4.85 m   |
| Lifting capacity      | 215 kg        |
| Basket size           | 0.70 x 1.30 m |
| Boom rotation         | cont.         |
| Basket rotation       | 90°           |
| Boom control          | proport.      |
| Transport length      | 8.11 m        |
| Transport width       | 2.05 m        |
| Transport height      | 2.43 m        |
| Weight                | 3495 kg       |
| Driving system        | std           |
| AC-socket             | std           |
| in the basket x 2     |               |
| Electro motor         | std           |
| Petrol power pack     | std           |
| Diesel power pack     | opt.          |
| Gradeability          | 25%           |
| Drive from the basket | std           |
|                       |               |