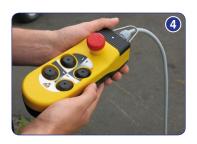

### Options for all DINO XT-models:

- Cable steering for driving (picture 4)
- Two joystick steering (picture 5)
- Outrigger limit switch indicator (picture 6)
- Petrol or diesel power pack (petrol power pack standard in 210XT and 260XTD)
- Automatic leveling