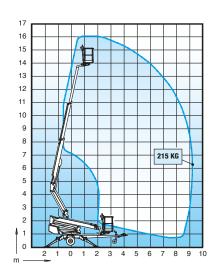

#### **DINO®** 160xt

- Maximum outreach with full basket load
- Compact size
- Transport length only 5.99 m
- Total weight less than 2000 kg including engine

# Technical data

| Max. working height  | 16.00 m       |
|----------------------|---------------|
| Max. platform height | 14.00 m       |
| Max. outreach        | 9.10 m        |
| Support width        | 3.8/4.2 m     |
| Lifting capacity     | 215 kg        |
| Basket size          | 0.70 x 1.30 m |
| Boom rotation        | cont.         |
| Basket rotation      | 90°           |
| Boom control         | proport.      |
| Transport length     | 5.99 m        |
| Transport width      | 1.80 m        |
| Transport height     | 2.29 m        |
| Weight               | 1960 kg       |
| Driving system       | std           |
| AC-socket            | std           |
| in the basket x 2    |               |
| Electro motor        | std           |
| Petrol power pack    | opt.          |
| Diesel power pack    | opt.          |
| Gradeability         | 25%           |
|                      |               |