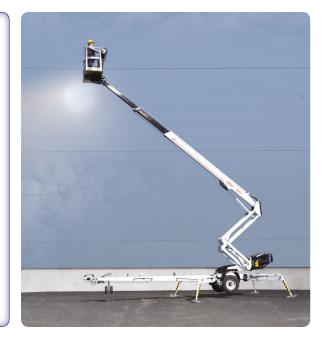

#### **DINO® 210**xT

- Spider outriggers; great leveling capability in slopy terrain
- Honda engine as standard
- Articulating and telescopic boom structure; large outreach

#### Technical data

| Max. working height  | 21.00 m      |
|----------------------|--------------|
| Max. platform height | 19.00 m      |
| Max. outreach        | 11.70 m      |
| Support width        | 3.9/4.3 m    |
| Lifting capacity     | 215 kg       |
| Basket size          | 0.70 x1.30 m |
| Boom rotation        | cont.        |
| Basket rotation      | 90°          |
| Boom control         | proport.     |
| Transport length     | 7.80 m       |
| Transport width      | 1.93 m       |
| Transport height     | 2.29 m       |
| Weight               | 2465 kg      |
| Driving system       | std          |
| AC-socket            | std          |
| in the basket x 2    |              |
| Electro motor        | std          |
| Petrol power pack    | std          |
| Diesel power pack    | opt.         |
| Gradeability         | 25%          |
|                      |              |