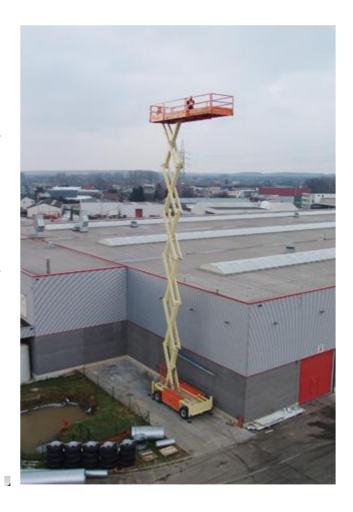

## **Quick Specs**

- Platform Height Elevated 24.50 m
- Overall Width 2.50 m
- Platform Capacity 750 kg

#### Dimensions

| Platform Height -<br>Elevated     | 24.50 m         |
|-----------------------------------|-----------------|
| Platform Height -<br>Lowered      | 3.14 m          |
| Platform Railing<br>Height        | 1.10 m          |
| Stowed Height<br>(Rails Folded)   | 3.24 m          |
| Platform<br>Dimensions            | 2.50 m x 5.35 m |
| Platform Length<br>Fully Extended | 7.80 m          |
| Overall Length                    | 5.78 m          |
| Overall Width                     | 2.50 m          |
| Wheelbase                         | 3.90 m          |
| Ground Clearance                  | 0.26 m          |