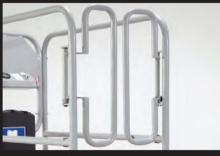

## **BUILT WITH YOUR SAFETY IN MIND**

Both hands are safely in the basket when going up or down

Tilt sensor with built-in isolator only allows use on a level floor

Easy access emergency lowering lever

Saloon safety gates close automatically behind you