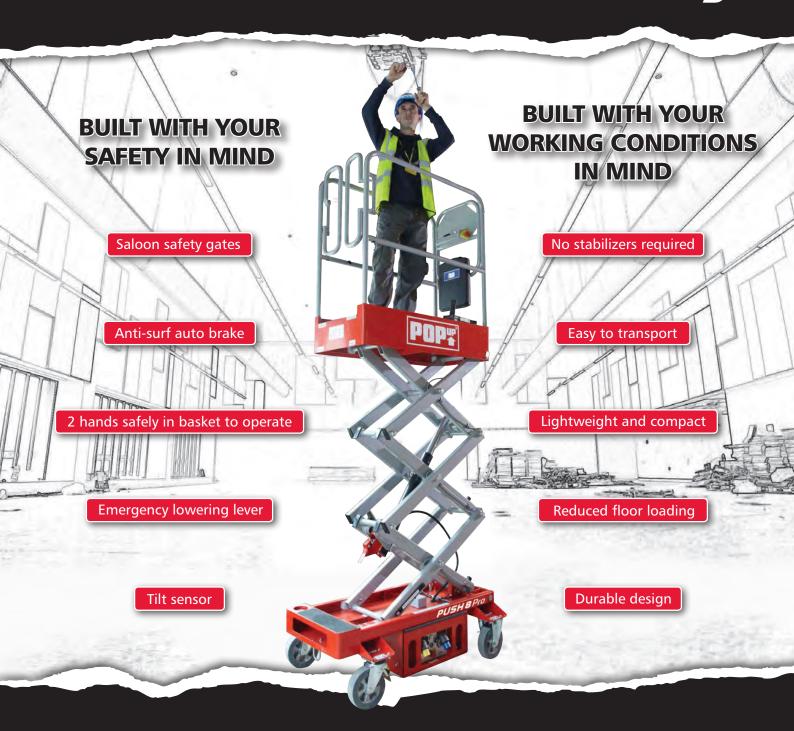

Pop Up, it's safe and simple...

## PUSH Pro Range

Available in platform heights of 2, 2.5 & 3 metres

+44 (0)1244 833 933

www.popupproducts.co.uk

## **BUILT WITH YOUR SAFETY IN MIND**

Both hands are safely in the basket when going up or down

Tilt sensor with built-in isolator only allows use on a level floor

Easy access emergency lowering lever

Saloon safety gates close automatically behind you