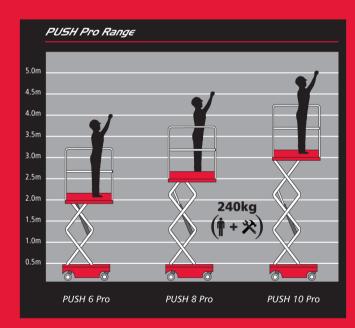

## PUSH Pro Range

Available in platform heights of 2, 2.5 & 3 metres

+44 (0)1244 833 933

www.popupproducts.co.uk

Auto brake prevents surfing

| Dimensions              | PUSH 10 Pro                         |
|-------------------------|-------------------------------------|
| Maximum Working Height  | 5.0m                                |
| Maximum Platform Height | 3.0m                                |
| Platform Capacity (SWL) | 240kg                               |
| Working Foot Print      | 120cm x 70cm                        |
| Overall Width           | 0.7m                                |
| Overall Length          | 1.2m                                |
| Stowed Height           | 1.8m                                |
| Gross Weight            | 385kg                               |
|                         |                                     |
| Performance             |                                     |
| Maximum wind speed      | 0m/s                                |
| Raise/lower time        | 18/20sec                            |
|                         |                                     |
| Power                   |                                     |
| Power source            | 12 volt DC battery                  |
| Charger                 | Built in multi-voltage (90V - 240V) |