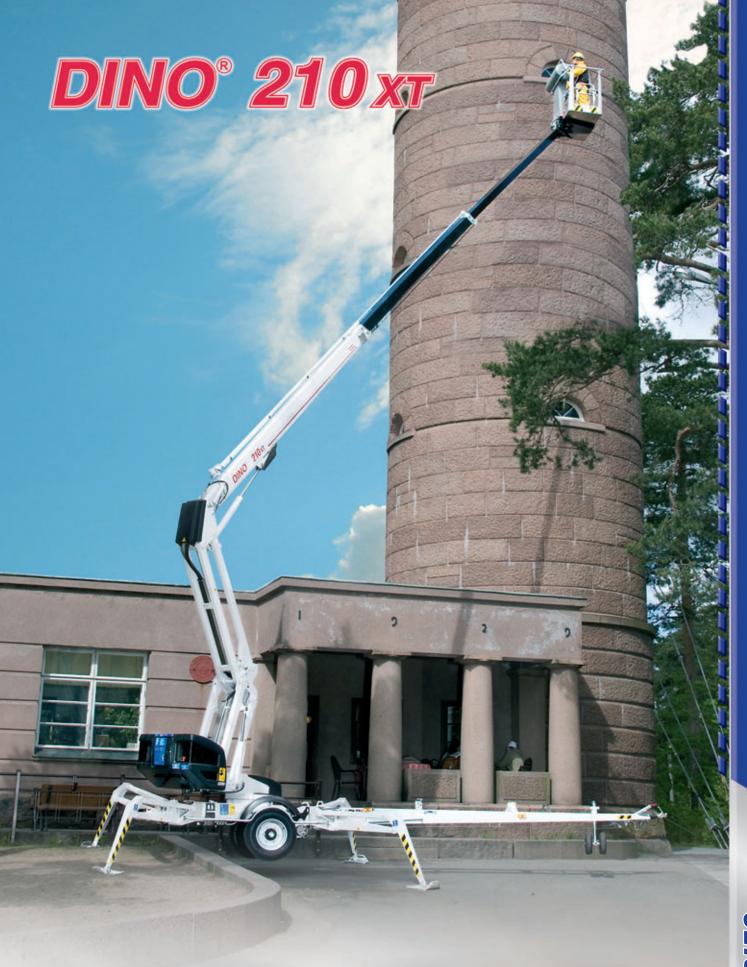

## DINO® 210xT

Spider type outriggers large ground clearance, with narrow stabiliser width.

Petrol or diesel power pack is standard - power for lift also without mains.

User friendly driving system easy and effortless manoeuvring.

## **Technical specification**

| Max. working height     | 21.0 m   | 68'10"      |
|-------------------------|----------|-------------|
| Max. platform height    | 19.0 m   | 62'5"       |
| Max. outreach           | 11.7 m   | 38'5"       |
| Support width           | 4.3 m    | 14'1"       |
| Lifting capacity        | 215 kg   | 475 lb      |
| Basket size             | 0.7x1.3m | 2'4" x 4'3" |
| Boom rotation           | cont.    | cont.       |
| Basket rotation         | 90°      | 90°         |
| Boom control            | proport. | proport.    |
| Transport length        | 7.80 m   | 25'7"       |
| Transport width         | 1.93 m   | 6'4"        |
| Transport height        | 2.29 m   | 7'6"        |
| Weight                  | 2440 kg  | 5380 lb     |
| Driving system          | std      | std         |
| AC-socket in the basket | std      | std         |
| Electro motor           | std      | std         |
| Petrol power pack       | std      | std         |
| Diesel power pack       | opt.     | opt.        |
| Gradeability            | 25%      | 25%         |
|                         |          |             |

The specification is subject to change without notice.

XT-series DINOs are strong and versatile trailer-mounted platforms.

Articulating boom with telescopic top section and proportional steering ensure stable access to the most demanding work position, even over obstacles and in confined areas.

Thanks to the articulated boom the basket can be moved 2,5 metres vertically.

Dinolift Oy • Raikkolantie 145 FI-32210 Loimaa • Finland

+358-2-76 25 900 Tel +358-2-76 27 160 Fax Internet www.dinolift.com