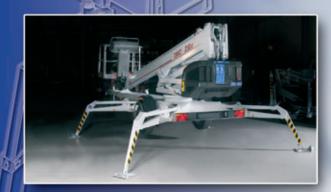

## DINO® 210xT

Spider type outriggers large ground clearance, with narrow stabiliser width.

Petrol or diesel power pack is standard - power for lift also without mains.

User friendly driving system easy and effortless manoeuvring.

The specification is subject to change without notice.

XT-series DINOs are strong and versatile trailer-mounted platforms.

Articulating boom with telescopic top section and proportional steering ensure stable access to the most demanding work position, even over obstacles and in confined areas.