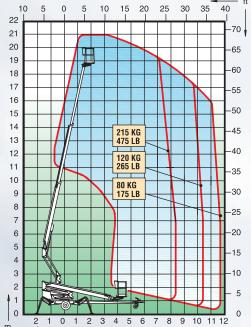

## **Technical specification**

| Max. working height     | 21.0 m   | 68'10"      |
|-------------------------|----------|-------------|
| Max. platform height    | 19.0 m   | 62'5"       |
| Max. outreach           | 11.7 m   | 38'5"       |
| Support width           | 4.3 m    | 14'1"       |
| Lifting capacity        | 215 kg   | 475 lb      |
| Basket size             | 0.7x1.3m | 2'4" x 4'3" |
| Boom rotation           | cont.    | cont.       |
| Basket rotation         | 90°      | 90°         |
| Boom control            | proport. | proport.    |
| Transport length        | 7.80 m   | 25'7"       |
| Transport width         | 1.93 m   | 6'4"        |
| Transport height        | 2.29 m   | 7'6"        |
| Weight                  | 2440 kg  | 5380 lb     |
| Driving system          | std      | std         |
| AC-socket in the basket | std      | std         |
| Electro motor           | std      | std         |
| Petrol power pack       | std      | std         |
| Diesel power pack       | opt.     | opt.        |
| Gradeability            | 25%      | 25%         |
|                         |          |             |